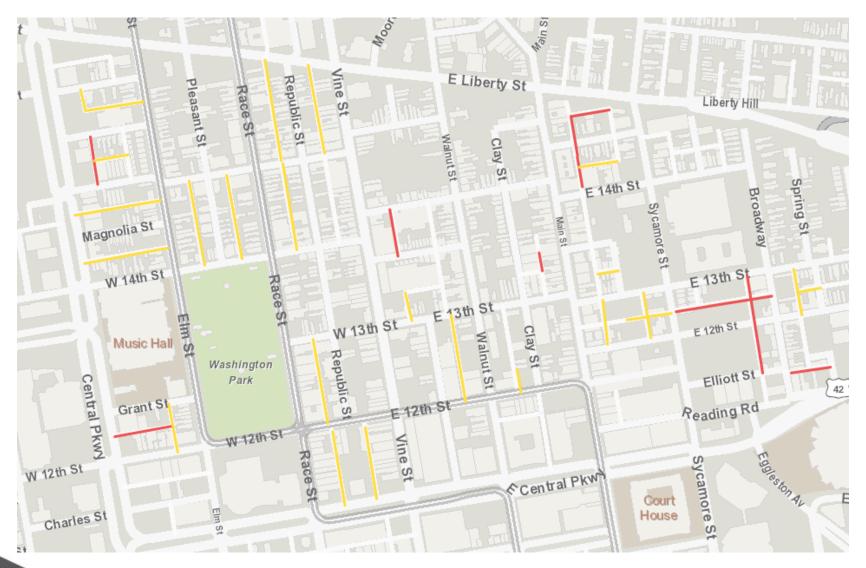

#### **Special Projects- Alley Management**

### **Special Projects- Alley Management**

### 2022 Improvements:

- Pre-emergent application in spring and fall for weed prevention
- Supervision to complete monthly alley inspections. Rating alley based of condition for staff deployment
- Mapping technology will allow staff to see in real-time what alleys are complete and direct deployment based off activity during each month