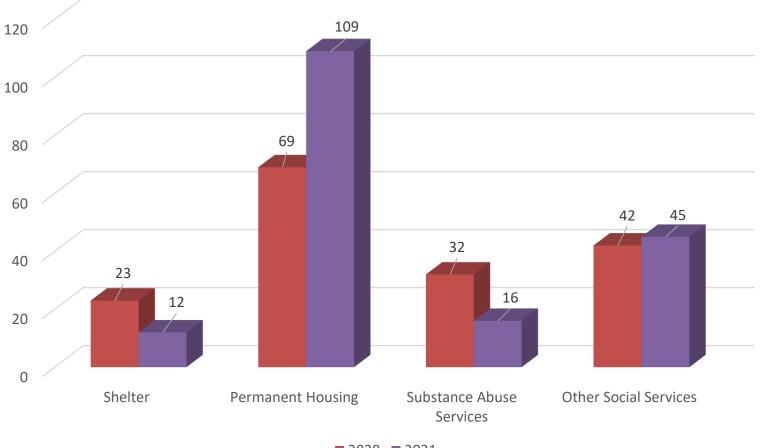

**Special Projects- Alley Management**

### 2022 Improvements:

- Pre-emergent application in spring and fall for weed prevention
- Supervision to complete monthly alley inspections. Rating alley based of condition for staff deployment
- Mapping technology will allow staff to see in real-time what alleys are complete and direct deployment based off activity during each month



### **Environment – Projects**

### **City Partnerships**

#### Urban Forestry/Street Trees:

- 102 trees planted in Spring 2021
- 54 trees planned for Fall 2021

### DOTE/Lighting:

- 215 total lighting CSRs submitted in 2021 – 193 have been closed (90%)
- Establishing timeline for requests to be completed



- Completed Lighting Repairs
- Irees Planted



# GeneroCity 513



## GeneroCity 513

**YTD September** 



2020 2021



## **Communications/Marketing**



### Holiday Events



#### **Downtown Holidays**

- Partnership with Agar & Haile Foundation to combine efforts with the Banks, DCI, OTR Chamber, and Findlay Market to create an umbrella holiday campaign to make Downtown a true holiday destination in the winter months.
- Campaign includes:
  - ✓ Mobile browser app to aggregate all holiday happenings
  - ✓ Walkable holiday window installations spanning length of Vine Street
  - ✓ An urban-core, four-week scavenger hunt
  - ✓ 50-tree light art installation
  - ✓ Founders Day Kickoff Concert at the Banks