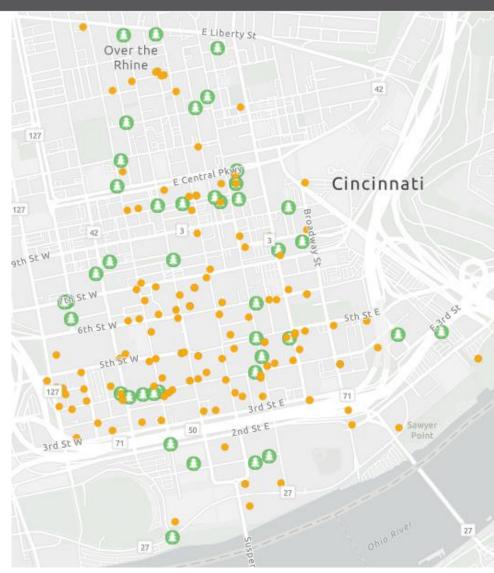

### DOTE/Lighting:

- 215 total lighting CSRs submitted in 2021 – 193 have been closed (90%)
- Establishing timeline for requests to be completed

- Completed Lighting Repairs
- Irees Planted