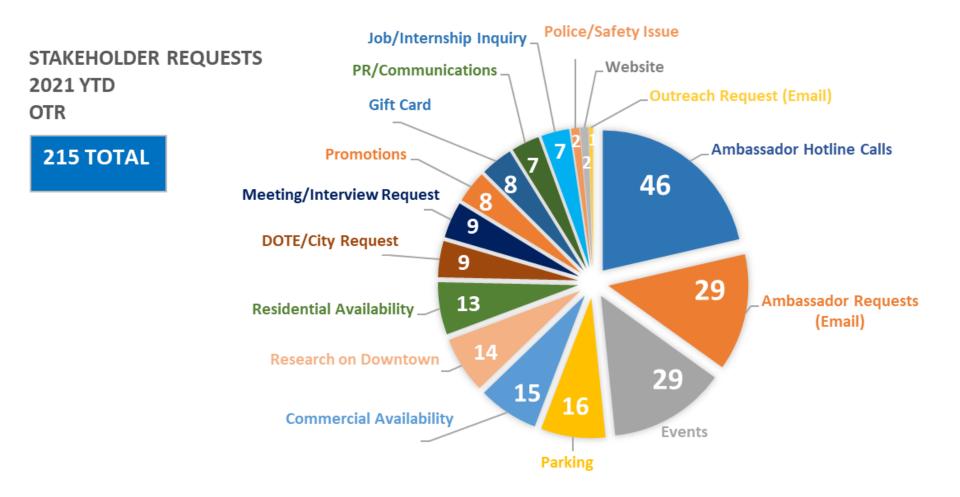

## **Stakeholder Services**

### **Stakeholder Services**

#### **Stakeholder Request Tracking**