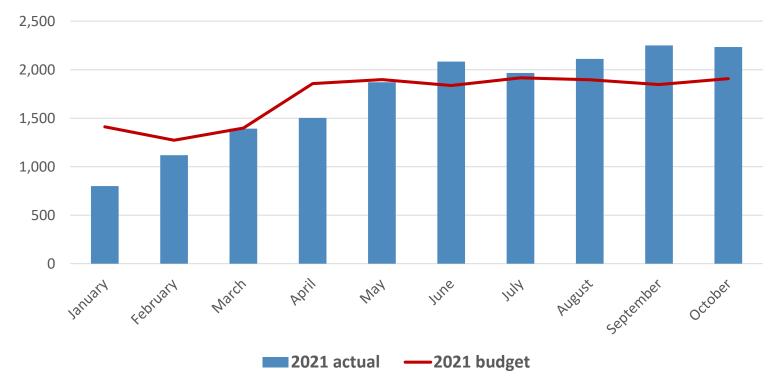

### **Ambassadorial Hours – Actual vs Budget**

**OTR Total Hours Comparison** 

### OTR DM Operating Budget – 2022

|                                                               | Ambassador Hours |        |        |         |
|---------------------------------------------------------------|------------------|--------|--------|---------|
| Environment: Safe & Clean                                     |                  | 2022   | 2021   | Change  |
| <ul> <li>Ambassador hours (see table to the right)</li> </ul> | Jan              | 1,424  | 1,412  | 12      |
| <ul> <li>Increase in full time positions and field</li> </ul> | Feb              | 1,296  | 1,272  | 24      |
| coordinator hours                                             | Mar              | 1,443  | 1,398  | 45      |
| <ul> <li>Fewer seasonal hours</li> </ul>                      | Apr              | 1,633  | 1,856  | (223)   |
| Increase in hour rate for part time                           | May              | 1,673  | 1,898  | (225)   |
| employees from \$13.25 to \$14.00 per hour                    | Jun              | 1,634  | 1,836  | (202)   |
| <ul> <li>Salary allocation – same as 2021</li> </ul>          | Jul              | 1,681  | 1,916  | (235)   |
| <ul> <li>VP Operations – 15%</li> </ul>                       | Aug              | 1,682  | 1,896  | (214)   |
| ·                                                             | Sep              | 1,634  | 1,846  | (212)   |
| <ul> <li>Operations Manager – 15%</li> </ul>                  | Oct              | 1,424  | 1,908  | (484)   |
| <ul> <li>Operations Engagement Manager – 10%</li> </ul>       | Nov              | 1,394  | 1,356  | 38      |
| <ul> <li>2<sup>nd</sup> Shift Supervisor – 80%</li> </ul>     | Dec              | 1,442  | 1,418  | 24      |
|                                                               | Total            | 18,360 | 20,012 | (1,652) |